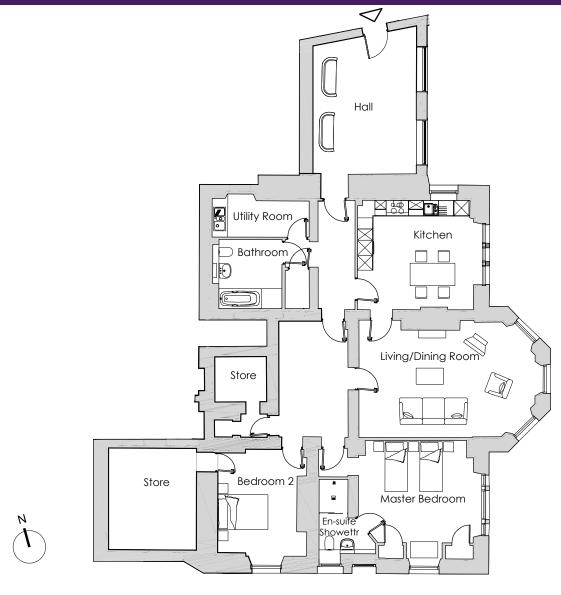

## Audley Ellerslie

11 Southlands Lower Ground Floor Apartment Plot 2

| Internal Measurements | Metric (m)  |
|-----------------------|-------------|
| Living/ Dining room   | 7.07 x 4.72 |

. . .

## Imperial (ft)

| Master Bedroom 4.73 x 4.63 15'6" | x 14'4"<br>x 15'2"<br>x 11'8" |
|----------------------------------|-------------------------------|
| Dedroom Z 4.15 x 5.50 157        | хпо                           |

.

Audley Ellerslie Abbey Road, Malvern, Worcestershire WR14 3HL 01684 438 400 www.audleyretirement.co.uk

Built-in wardrobes in bedrooms have not been included in the overall dimensions. Maximum measurements shown. These pages are intended for marketing purposes only. Designs vary according to plot and all details should be checked at the Sales Office.